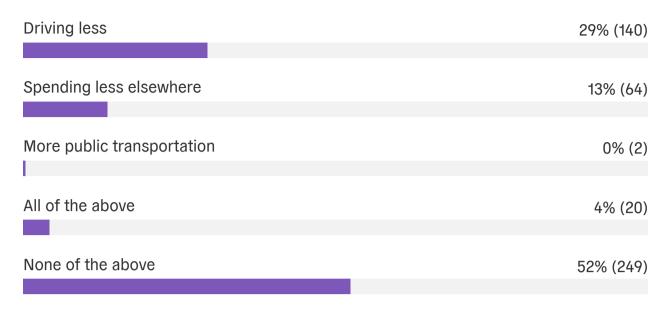

# Gas prices

Poll Set Results FINAL

03/23/2022

## How are you adjusting to higher gas prices?

## Overview



## Breakdowns

#### Gender

Responses broken down by the gender of the respondent. Currently, most public data only supports male, female, and unknown.

| Female                  |          | Male                    |           |
|-------------------------|----------|-------------------------|-----------|
| Driving less            | 32% (67) | Driving less            | 27% (58)  |
|                         |          |                         |           |
| Spending less elsewhere | 15% (32) | Spending less elsewhere | 12% (26)  |
|                         |          |                         |           |
| More public             |          | More public             |           |
| transportation          | 0% (1)   | transportation          | 0% (1)    |
|                         |