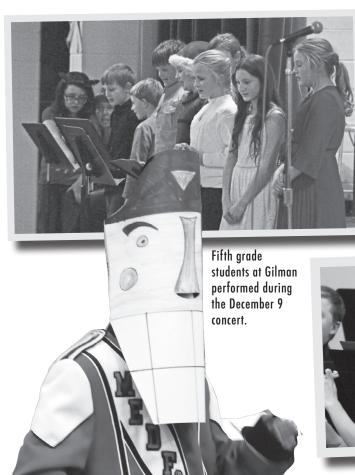

Top: students in the Gilman band performed December 12. Bottom: Members of the MASH Symphonic Band performed December 12.

Top: A SES student sings about Christmas during the December 8 concert. Bottom: Students at MAES sing during the December 16