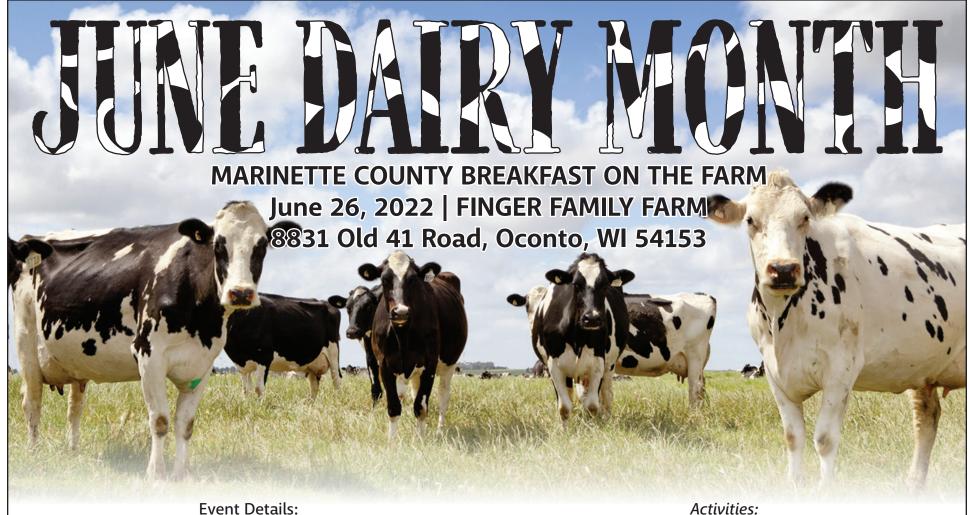

**A**7

Friday, June 17, 2022

7:00 AM Church Service on site
Breakfast served from 7:30 AM – Noon
MENU: Pancakes, eggs, sausages, cheese curds, maple syrup, applesauce, milk, coffee, juice and ice cream sundaes!

Activities:
Petting zoo, Moo-Mania comedy show,
face painting, balloons, kids bouncy play area,
viewing of barns and cattle, wagon rides,
walking trail, and music!

Tickets can be purchased at the event (no advanced sales)
Adults - \$10 • Children 6-10 - \$5 • Children 5 years and under - FREE